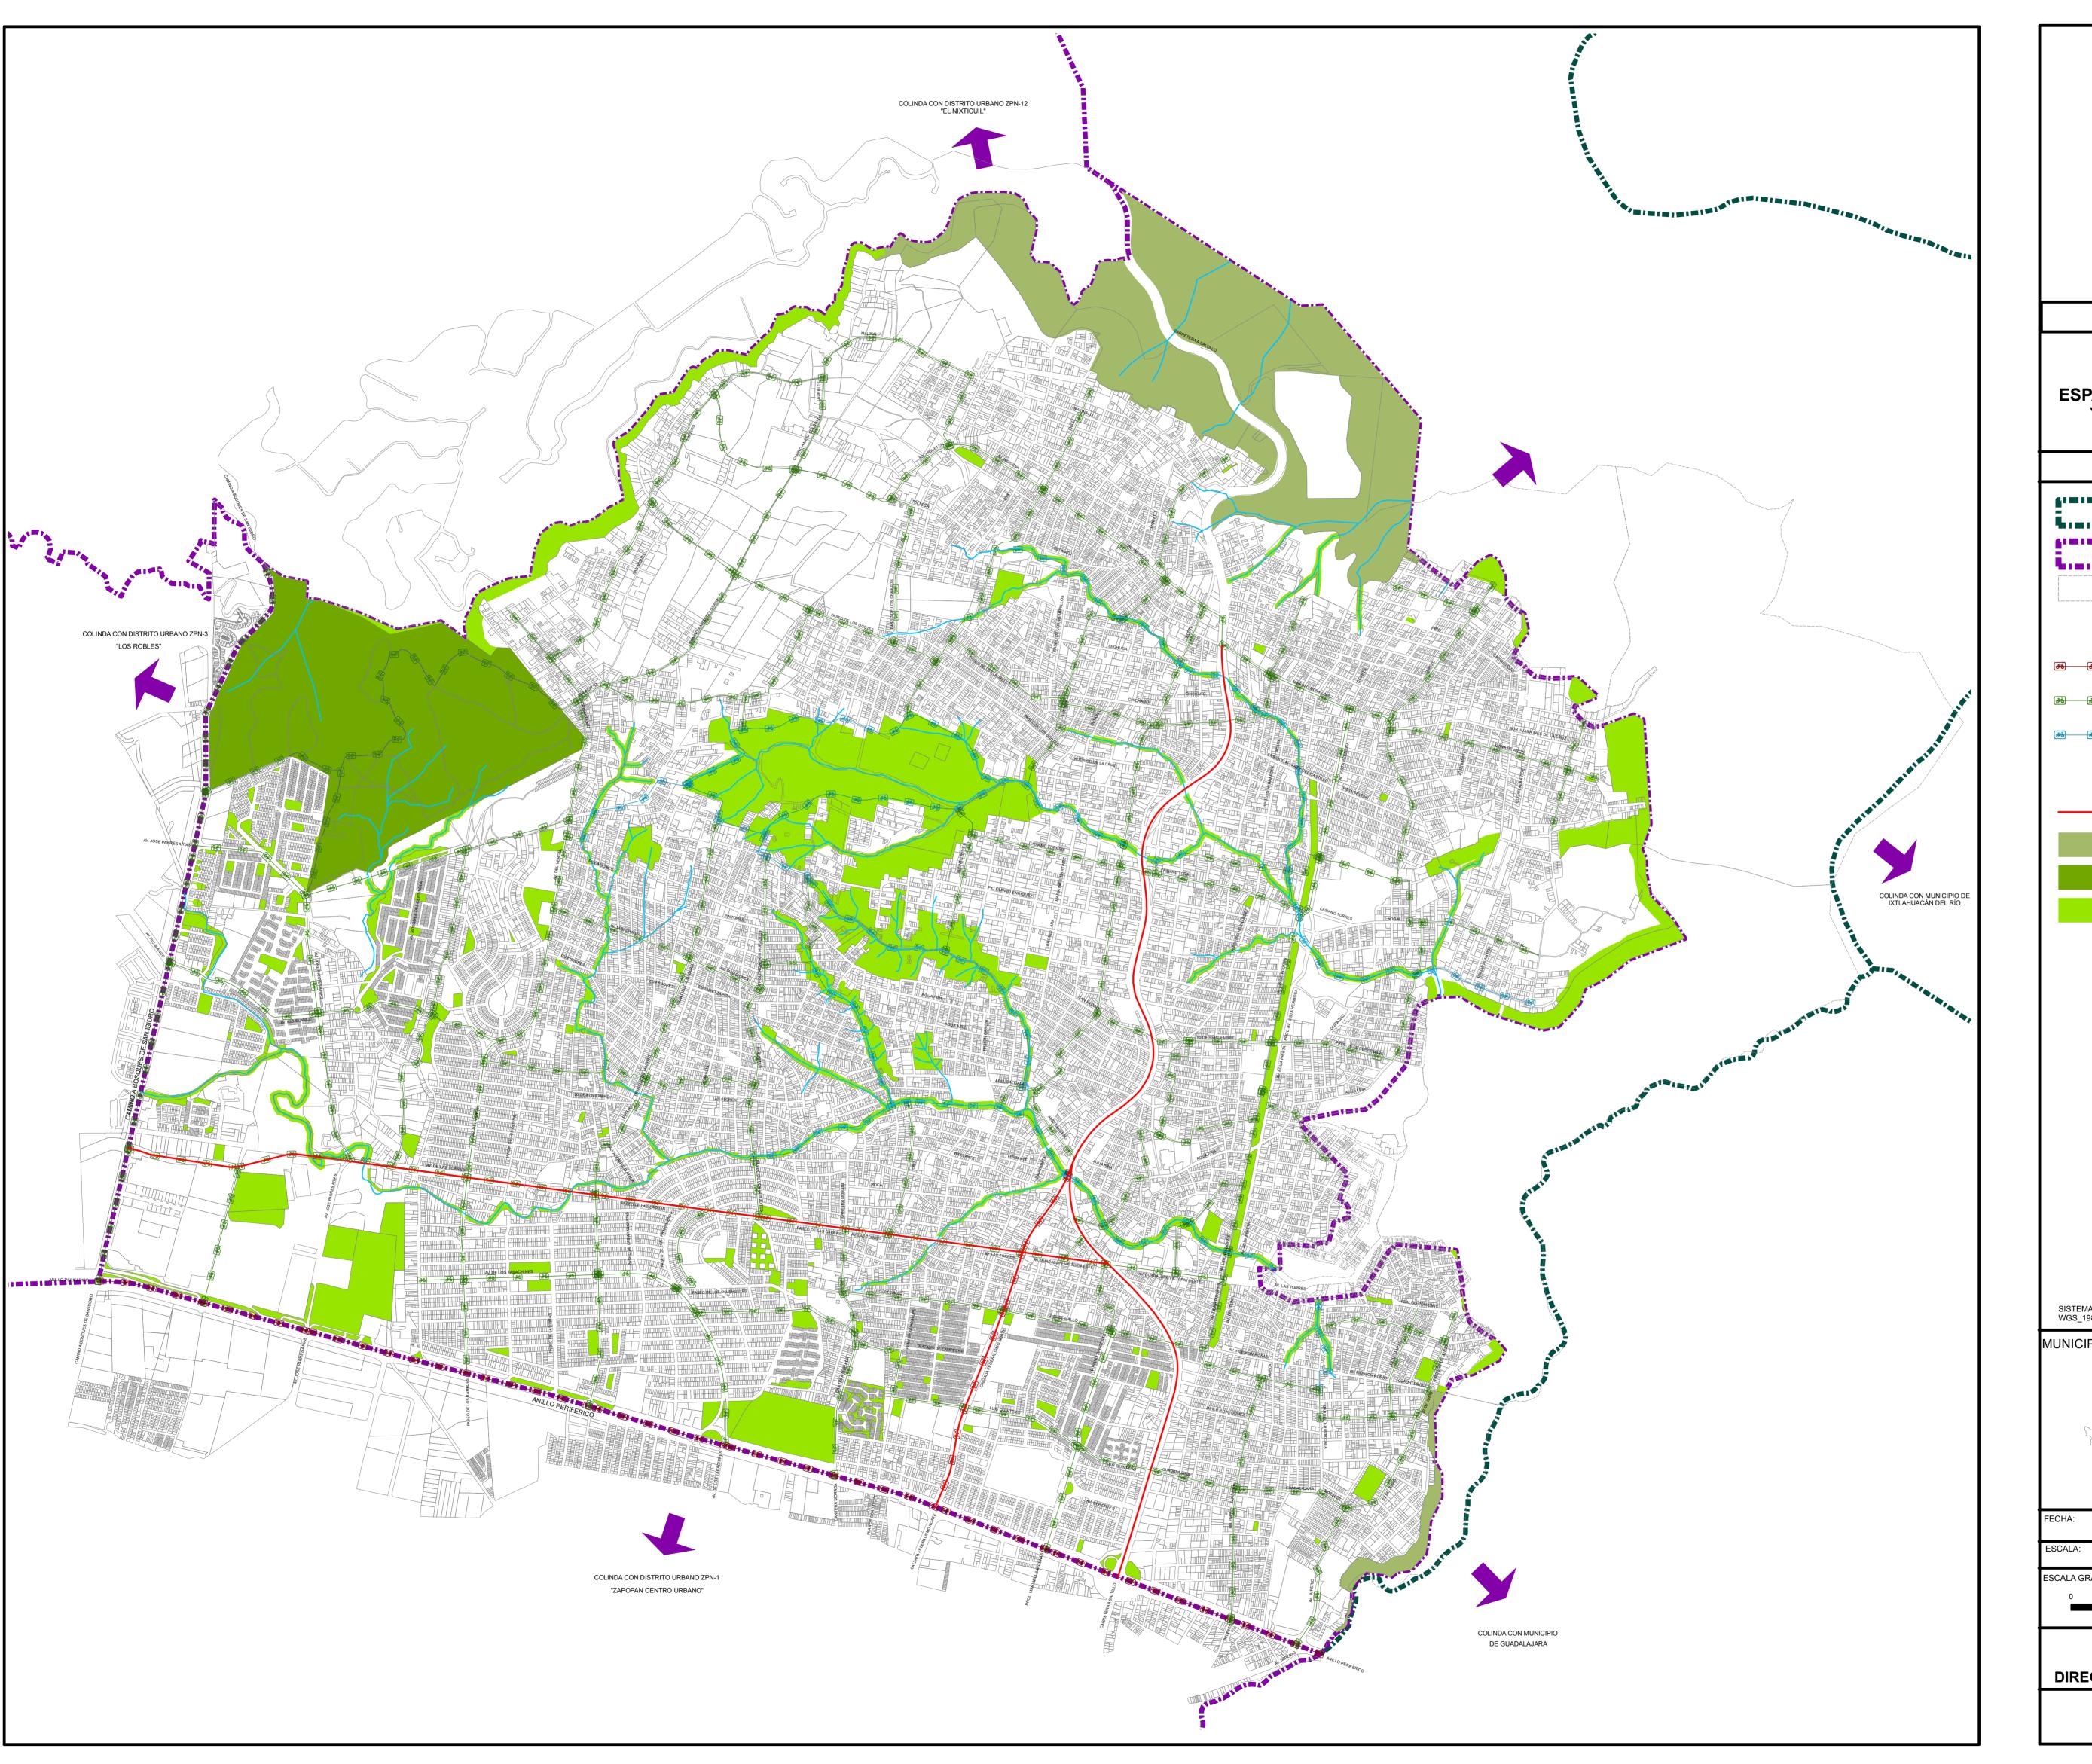

DISTRITO URBANO ZPN-2 "ARROYO HONDO"

ESTRUCTURA URBANA: ESPACIOS PUBLICOS, CICLOVIAS Y TRANSPORTE PUBLICO.

## JERARQUIA DE CICLOVIAS

CICLOVIAS SECUNDARIAS

**INVASION ANP** 

CICLOVIA SECUNDARIA PARALELA A CAUCE DE ARROYO

RUTA TRONCAL DE TRANSPORTE PUBLICO

AREAS DE CONSERVACION

AREA NATURAL PROTEGIDA

ESPACIOS VERDES, ABIERTOS Y RECREATIVOS

SISTEMA DE PROYECCION GEOGRAFICA: WGS\_1984\_UTM\_ZONE\_13N

## MUNICIPIO DE ZAPOPAN

DISTRITO URBANO 2 "ARROYO HONDO"

MAYO DEL 2012

1:12,500

ESCALA GRAFICA

H. AYUNTAMIENTO DE ZAPOPAN 2010-2012 DIRECCION DE PLANEACIÓN Y ORDENAMIENTO TERRITORIAL